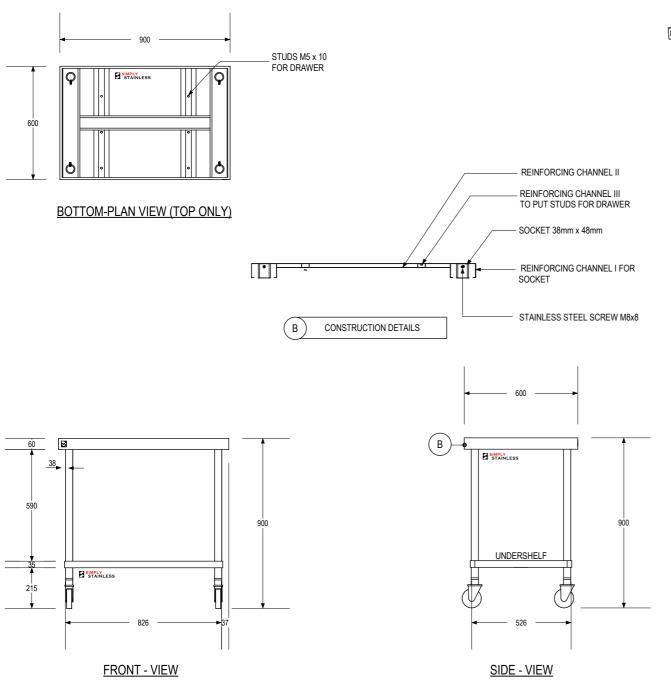

## **EU 03-6-0900 MOBILE WORK BENCH**

## FULL SS CONSTRUCTION NOTES:

- 1. TOP MADE FROM 1.2mm STAINLESS STEEL.
- CHANNEL REINFORCING I, II & III MADE FROM
   1.2mm STAINLESS STEEL.
   FRAME MADE FROM Ø38mm STAINLESS STEEL
- 4. UNDERSHELF MADE FROM 1.2mm STAINLESS
- STEEL.

  5. FEET ARE Ø100mm SWIVEL CASTORS, 3x LOCKING & 3x NON-LOCKING.