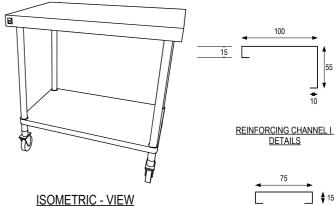

do not scale

REINFORCING CHANNEL II **DETAILS** 

10

REINFORCING CHANNEL III **DETAILS** 

www.simplystainless.com Modular Sinks Tables and Shelving

## FULL SS CONSTRUCTION NOTES:

- 1. TOP MADE FROM 1.2mm STAINLESS STEEL.
- CHANNEL REINFORCING I, II & III MADE FROM
   1.2mm STAINLESS STEEL.
   FRAME MADE FROM Ø38mm STAINLESS STEEL
- 4. UNDERSHELF MADE FROM 1.2mm STAINLESS
- STEEL.